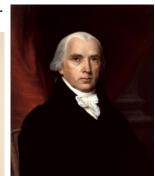

## James Madison

James Madison was the fourth President of the United States. Born on March 16th, 1751 near Port Conway, Virginia. He was one of 12 children. His father was a tobacco farmer and the family lived on plantation named Montpelier. He was tutored at home before going to the College of New Jersey, which is now called Princeton University, in 1769. He served as a colonel in the militia, but due to his poor health, he never would serve in battle. He would go on to serve as a Delegate to the Congress of the Confederation and a member of the U.S. House of Representatives. Madison would draft the Virginia Plan, during the Philadelphia Convention in 1787. The Virginia Plan would later serve as the outline for the U.S. Constitution. For his contributions, Madison is often referred to as "Father of the Constitution." He would also help found the Democratic-Republican Party in 1792. In 1794, Madison would marry Dolley Payne and adopt her son, John Payne. During the Jefferson Presidency, 1801-1809, Madison would serve as Secretary of State. While serving in this role, Madison would help Jefferson to make the Louisiana Purchase. In 1809,