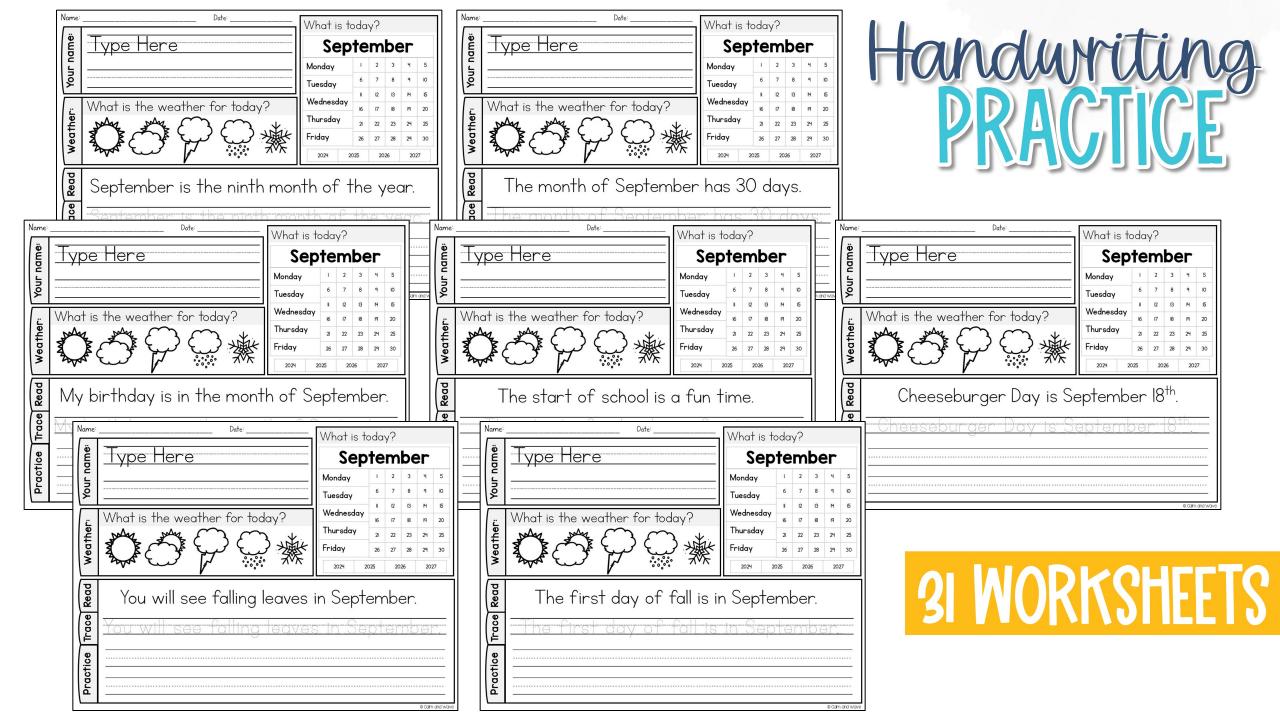

## INCLUDES:

NUTOFILL

- 31 Printable Pages
- Name Writing Practice
- Reading Practice
- Tracing Practice
- Writing Practice
- Calendar Work
- Weather Activity

| None   Cate   What is today?     Impediate   Impediate   What is today?     Impediate   Impediate   Monday     Impediate   Impediate   Impediate     Impediate   Impediate | None   Dete     Image: Specific transmission   What is today?     Image: Specific transmission   September     Image: Specific transmission   Image: Specific transmission      Image: Specific transmission   Image: Specific transmission     Image: Specific transmission   Image: Specific transmission     Image: Specific transmission   Image: Specific transmission     Image: Specific transmission   Image: Specific transmission     Image: Specific transmission |
|--------------------------------------------------------------------------------------------------------------------------------------------------------------------------------------------------------------------------------------------------------------------------------------------------------------------------------------------------------------------------------------------------------------------------------------------------------------------------------------------------------------------------------------------------------------------------------------------------------------------------------------------------------------------------------------------------------------------------------------------------------------------------------------------------------------------------------------------------|--------------------------------------------------------------------------------------------------------------------------------------------------------------------------------------------------------------------------------------------------------------------------------------------------------------------------------------------------------------------------------------------------------------------------------------------------------------------------------------------------------------------------------------------------------------------------------------------------------------------------------------------------------------------------------------------------------------------------------------------------------------------------------------------------------------------------------------------------------------------------------------------------------------------------------------------------------------------------------------------------------------------------------------------------------------------------------------------------------------------------------------------------------------------------------------------------------------|
| September 15<br>September 15<br>Norre Late<br>Uppe Here<br>Uppe Here<br>Johnny Appleseed planted                                                                                                                                                                                                                                                                                                                                                                                                                                                                                                                                                                                                                                                                                                                                                 | What is today?     September     Monday   2     4   7   8     Tuesday   6   7     Konday   1   0     Wednesday   6   7     Friday   2   12     Friday   8   12     201   202   203     2021   203   203                                                                                                                                                                                                                                                                                                                                                                                                                                                                                                                                                                                                                                                                                                                                                                                                                                                                                                                                                                                                      |

CALM and WAVE

| NAME PRACTI | CA CA                                                                                                                       | LENDAR WORK                                                                                                                                                                                                                                                                      | Jorksheet                                                                                                 |
|-------------|-----------------------------------------------------------------------------------------------------------------------------|----------------------------------------------------------------------------------------------------------------------------------------------------------------------------------------------------------------------------------------------------------------------------------|-----------------------------------------------------------------------------------------------------------|
| WEATHER     | me:   Date:     Type Here     What is the weather for today?     What is the weather for today?     Fern picked a red apple | What is today?     September     Monday   i   2   3   4   5     Tuesday   6   7   8   9   10     Wednesday   ii   12   13   14   15     Wednesday   ii   12   13   14   15     Tuesday   2   22   23   24   25     Friday   26   27   28   29   30     ZO24   2025   2026   2027 | Worksheets have<br>auto-fill option.<br>Type the<br>students name<br>once and it auto<br>populates on the |
|             |                                                                                                                             | e cam and wave                                                                                                                                                                                                                                                                   | rest of the<br>worksheets!<br>HANDWRITING<br>PRACTICE                                                     |