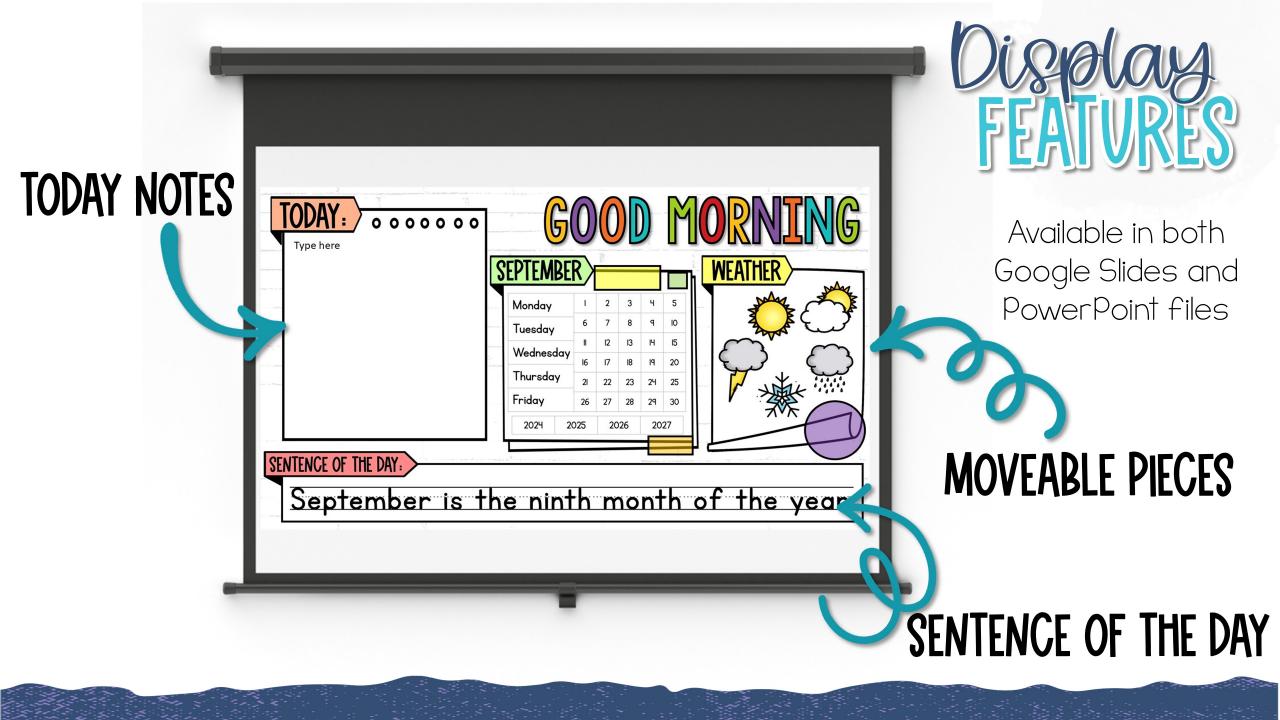

## SEPTEMBER THEMED Handwriting Practice Pages WITH DAILY CALENDAR ACTIVITY

## INCLUDES:

NUTOFILL

- 31 Printable Pages
- Name Writing Practice
- Reading Practice
- Tracing Practice
- Writing Practice
- Calendar Work
- Weather Activity

| None   Cate   What is today?     Impediate   Impediate   What is today?     Impediate   Impediate   Monday     Impediate   Impediate   Impediate     Impediate   Impediate | None   Dete     Image: Specific transmission   What is today?     Image: Specific transmission   September     Image: Specific transmission   Image: Specific transmission      Image: Specific transmission   Image: Specific transmission     Image: Specific transmission   Image: Specific transmission     Image: Specific transmission   Image: Specific transmission     Image: Specific transmission   Image: Specific transmission     Image: Specific transmission |
|--------------------------------------------------------------------------------------------------------------------------------------------------------------------------------------------------------------------------------------------------------------------------------------------------------------------------------------------------------------------------------------------------------------------------------------------------------------------------------------------------------------------------------------------------------------------------------------------------------------------------------------------------------------------------------------------------------------------------------------------------------------------------------------------------------------------------------------------------|--------------------------------------------------------------------------------------------------------------------------------------------------------------------------------------------------------------------------------------------------------------------------------------------------------------------------------------------------------------------------------------------------------------------------------------------------------------------------------------------------------------------------------------------------------------------------------------------------------------------------------------------------------------------------------------------------------------------------------------------------------------------------------------------------------------------------------------------------------------------------------------------------------------------------------------------------------------------------------------------------------------------------------------------------------------------------------------------------------------------------------------------------------------------------------------------------------------|
| September 15<br>September 15<br>Norre Late<br>Uppe Here<br>Uppe Here<br>Johnny Appleseed planted                                                                                                                                                                                                                                                                                                                                                                                                                                                                                                                                                                                                                                                                                                                                                 | What is today?     September     Monday   2     4   7   8     Tuesday   6   7     Konday   1   0     Wednesday   6   7     Friday   2   12     Friday   8   12     201   202   203     2021   203   203                                                                                                                                                                                                                                                                                                                                                                                                                                                                                                                                                                                                                                                                                                                                                                                                                                                                                                                                                                                                      |