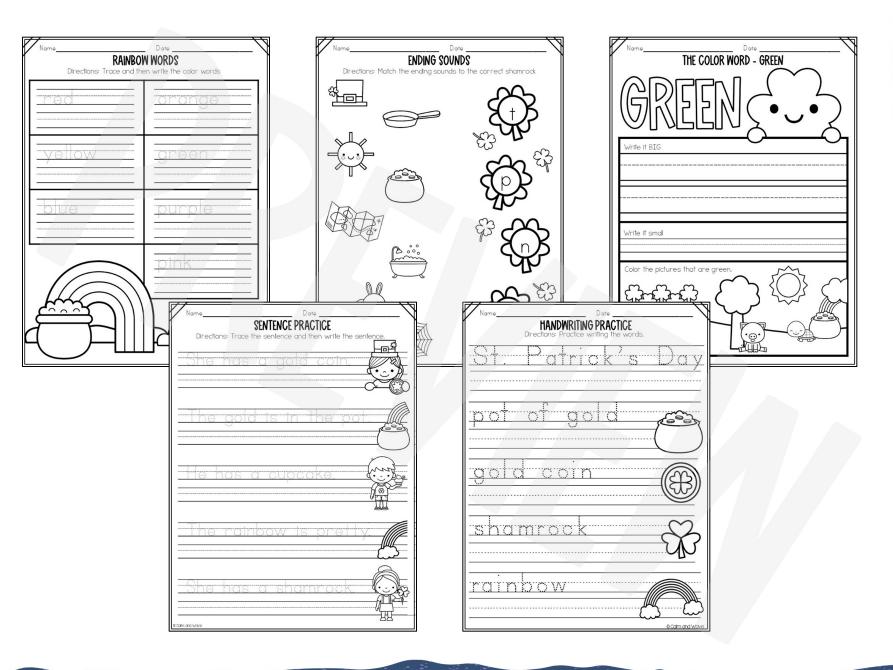

|
|                                                                                  |                                                                                              |              |                                                                                    |                                                                       |
| D five five                                                                      | ()<br>()<br>()<br>()<br>()<br>()<br>()<br>()<br>()<br>()<br>()<br>()<br>()<br>(              |              | , () ()<br>, i                                                                     | heart circle rectangle semicircle                                     |

CALM and WAVE





ELA WORKSHEETS





ELA WORKSHEETS





## ELA WORKSHEETS





#### MATH WORKSHEETS





### MATH WORKSHEETS







EXTRAS!