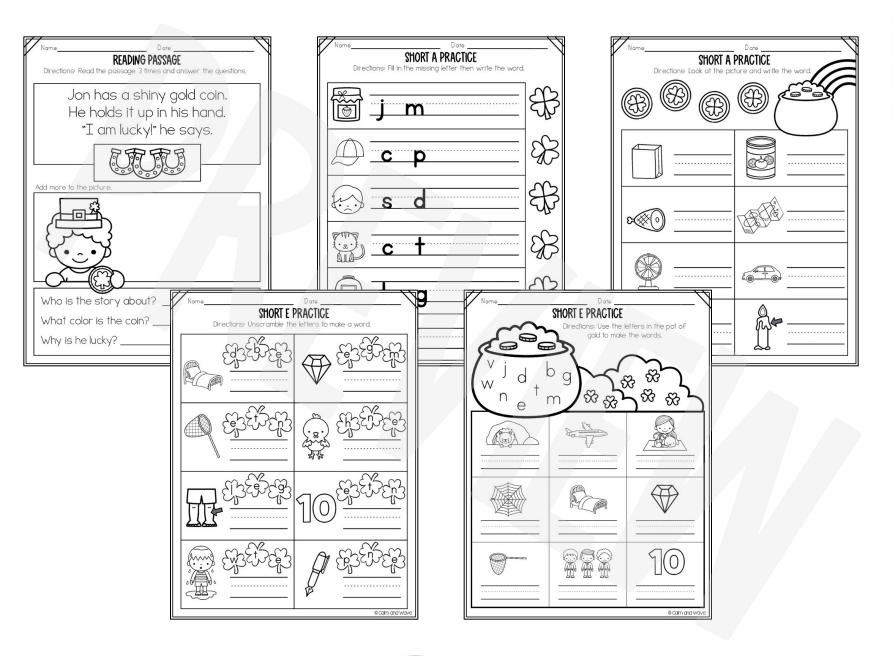

|                                                                       |
|                                                                                  |                                                                                              |              |                                                                                    |                                                                       |
| D five five                                                                      | ()<br>()<br>()<br>()<br>()<br>()<br>()<br>()<br>()<br>()<br>()<br>()<br>()<br>(              |              | , () ()<br>, i                                                                     | heart circle rectangle semicircle                                     |

CALM and WAVE





ELA WORKSHEETS





ELA WORKSHEETS





## ELA WORKSHEETS





#### MATH WORKSHEETS





### MATH WORKSHEETS







EXTRAS!