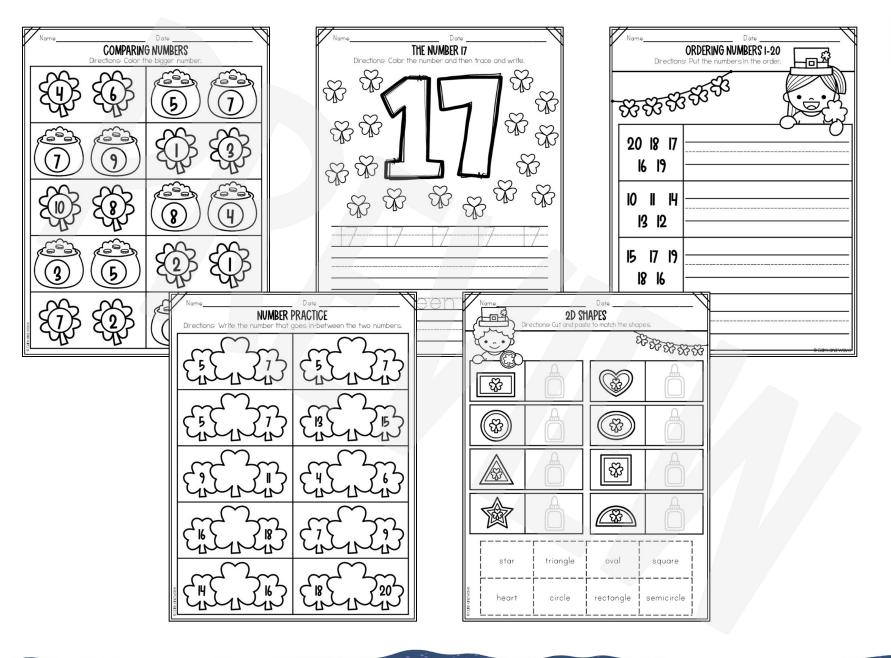

|                                                                                              |              |                                                                                    |                                                                       |
| D five five                                                                      | ()<br>()<br>()<br>()<br>()<br>()<br>()<br>()<br>()<br>()<br>()<br>()<br>()<br>(              |              | , () ()<br>, i                                                                     | heart circle rectangle semicircle                                     |

CALM and WAVE





ELA WORKSHEETS





ELA WORKSHEETS





## ELA WORKSHEETS





#### MATH WORKSHEETS





### MATH WORKSHEETS







EXTRAS!