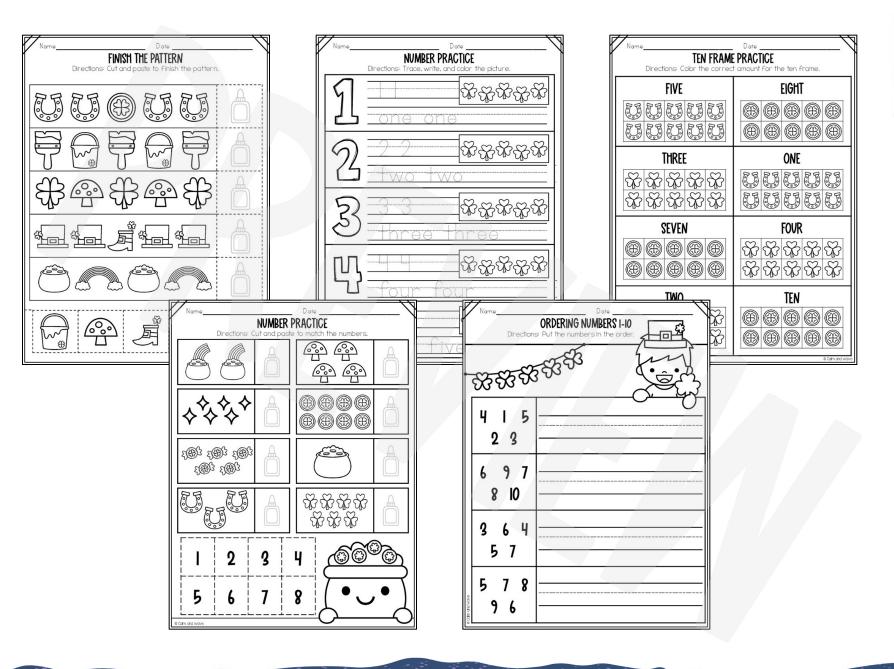

|
|                                                                                  |                                                                                              |              |                                                                                    |                                                                       |
| D five five                                                                      | ()<br>()<br>()<br>()<br>()<br>()<br>()<br>()<br>()<br>()<br>()<br>()<br>()<br>(              |              | , () ()<br>, i                                                                     | heart circle rectangle semicircle                                     |

CALM and WAVE





ELA WORKSHEETS





ELA WORKSHEETS





## ELA WORKSHEETS





#### MATH WORKSHEETS





### MATH WORKSHEETS







EXTRAS!