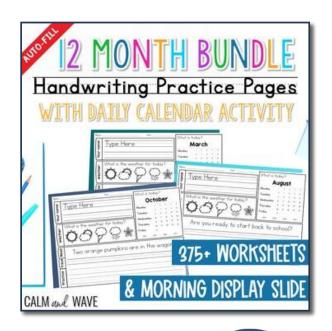

|                                                                                              |              |                                                                                    |                                                                       |
| D five five                                                                      | ()<br>()<br>()<br>()<br>()<br>()<br>()<br>()<br>()<br>()<br>()<br>()<br>()<br>(              |              | , () ()<br>, i                                                                     | heart circle rectangle semicircle                                     |

CALM and WAVE





ELA WORKSHEETS





ELA WORKSHEETS





## ELA WORKSHEETS





#### MATH WORKSHEETS





### MATH WORKSHEETS







EXTRAS!