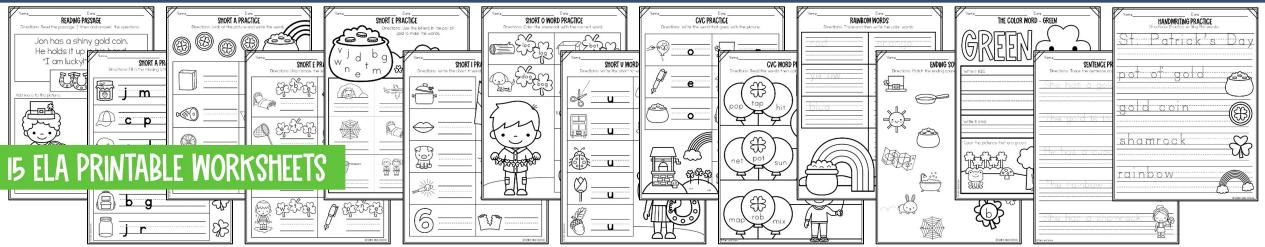

# ST. PATRICK'S DAY NO-PREP

#### **15 ELA AND 10 MATH PRINTABLE WORKSHEETS**

| NavaLove<br>FINISH THE PATTERN<br>Directorus Cut ordipaste la Prési the patiens. | Norra Data<br>TEN FRAME PRACINCE<br>Directions Color: the connect anount for the less frame. | Tores        | Name Dans<br>THE NUMBER 17<br>Directions Coar the number and then trace and write. | TomsDimessions with the prevent that goes in between the two numbers. |
|----------------------------------------------------------------------------------|----------------------------------------------------------------------------------------------|--------------|------------------------------------------------------------------------------------|-----------------------------------------------------------------------|
|                                                                                  | FIVE                                                                                         | NUMBER PRACT |                                                                                    | in the Month of the shapes.                                           |
|                                                                                  |                                                                                              |              | WW W WWWWWWWWWWWWWWWWWWWWWWWWWWWWWWWWW                                             |                                                                       |
|                                                                                  |                                                                                              |              |                                                                                    |                                                                       |
|                                                                                  |                                                                                              |              |                                                                                    |                                                                       |
|                                                                                  |                                                                                              |              |                                                                                    |                                                                       |
| D five five                                                                      | ()<br>()<br>()<br>()<br>()<br>()<br>()<br>()<br>()<br>()<br>()<br>()<br>()<br>(              |              | , () ()<br>, i                                                                     | heart circle rectangle semicircle                                     |