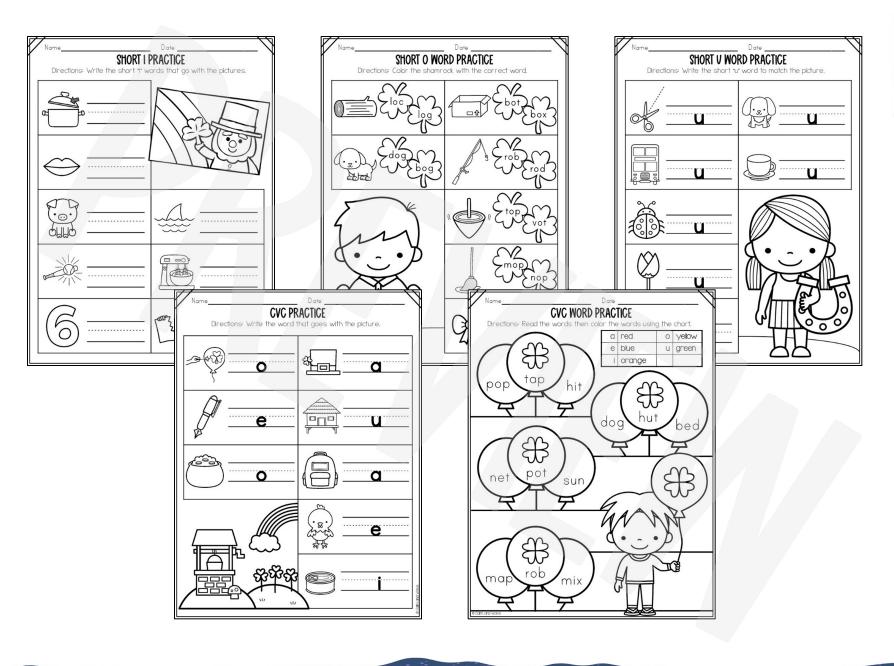

|
|                                                                                  |                                                                                              |              |                                                                                    |                                                                       |
| D five five                                                                      | ()<br>()<br>()<br>()<br>()<br>()<br>()<br>()<br>()<br>()<br>()<br>()<br>()<br>(              |              | , () ()<br>, i                                                                     | heart circle rectangle semicircle                                     |

CALM and WAVE





ELA WORKSHEETS





ELA WORKSHEETS





## ELA WORKSHEETS





#### MATH WORKSHEETS





### MATH WORKSHEETS







EXTRAS!